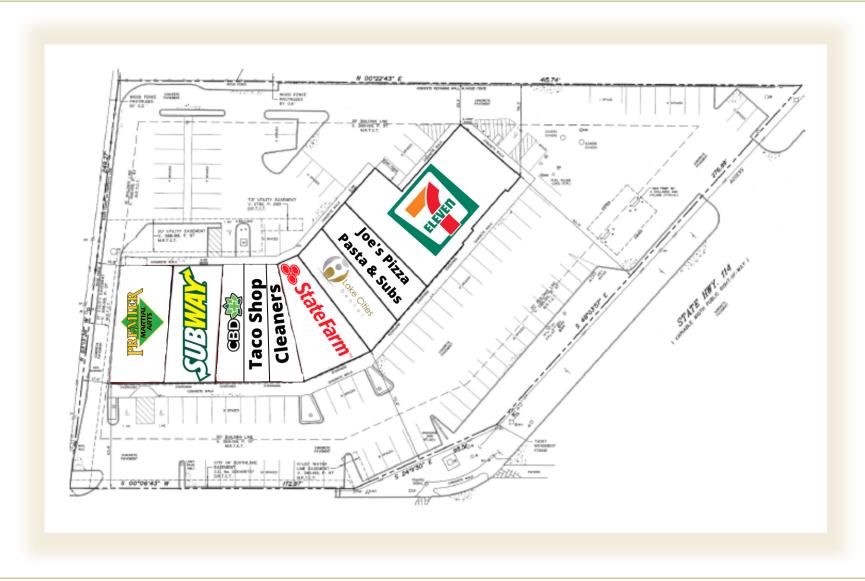

### **PROPERTY OVERVIEW**

Located at the hard corner of Carroll Rd. & Hwy 114 this site sits in close proximity to the premier shopping destination, Southlake Town Square, and adjacent to the new restaurant/retail complex, Carroll Pointe. Extremely high demographics in a convenient heavily traveled freeway.

### PROPERTY SIZE

17,437 SF of retail space

#### AVAILABILITY

100% leased