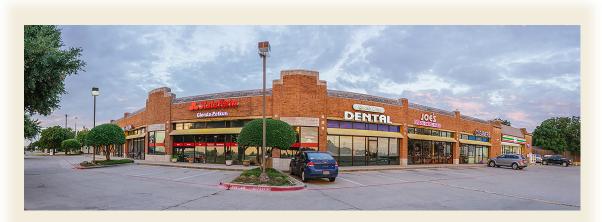

### **PROPERTY OVERVIEW**

Located at the hard corner of Carroll Rd. & Hwy 114 this site sits in close proximity to the premier shopping destination, Southlake Town Square, and adjacent to the new restaurant/retail complex, Carroll Pointe. Extremely high demographics in a convenient heavily traveled freeway.

### PROPERTY SIZE

17,437 SF of retail space

#### AVAILABILITY

100% leased