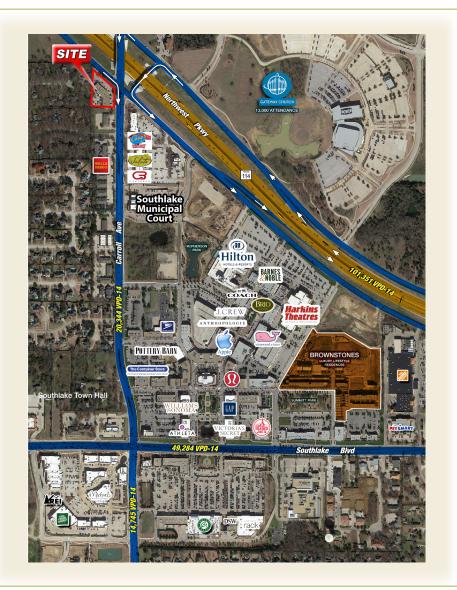

### **PROPERTY OVERVIEW**

Located at the hard corner of Carroll Rd. & Hwy 114 this site sits in close proximity to the premier shopping destination, Southlake Town Square, and adjacent to the new restaurant/retail complex, Carroll Pointe. Extremely high demographics in a convenient heavily traveled freeway.

#### TRAFFIC COUNTS

| Highway 114 | 109,130 VPD City of Southlake '19 |
|-------------|-----------------------------------|
| Carroll Ave | 16,446 VPD City of Southlake '19  |
|             |                                   |